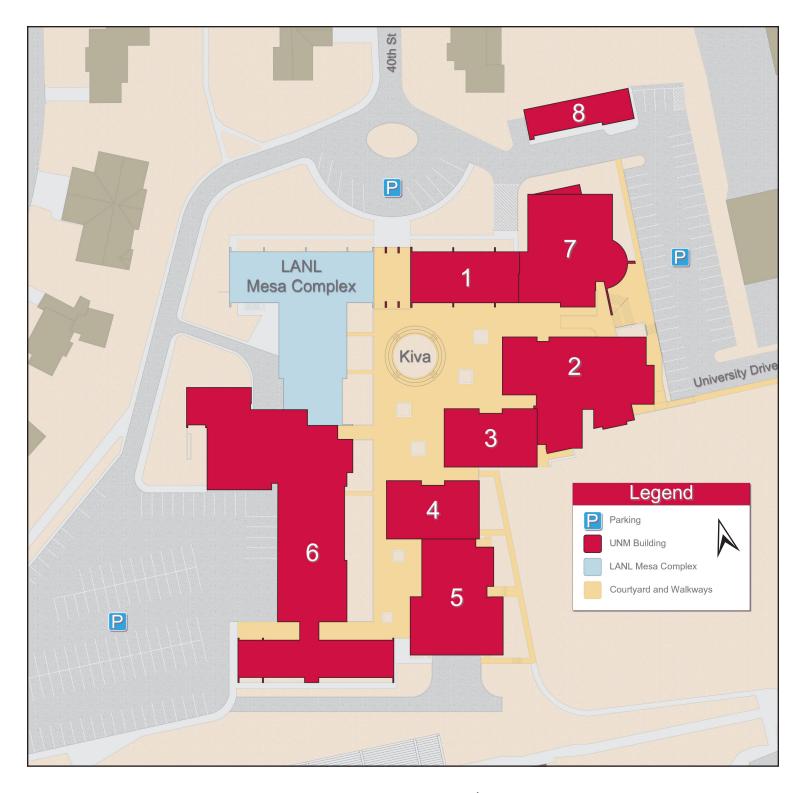

- 1. Administration/Extended University
- 2. Upper Level: Student Center/ Lecture Hall/Classrooms /Accademic Support Center (ASC) Lower Level: Student Support Services
- 3. Instructional Technology Center/Science Lab/Offices
- 4. Electronics/Computer Lab/Offices
- 5. Upper Level: Jeannette O. Wallace Hall/Labs/Offices
  Lower Level: Ceramics Studio/Machine and Welding Shop
- 6. Classrooms/Labs/Offices/Office of Instruction
- 7. Upper Level: Libaray

Lower Level: Adult Basic Education (ABE)/Continuing Education

8. Applied Technology/Facility Services

4000 University Drive, Los Alamos, New Mexico, 87544 losalamos.unm.edu